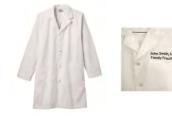

# Embroidery

We offer embroidery in a variety of fonts, sizes, and colors to personalize anything from a labcoat to blankets, sweatshirts, and more.